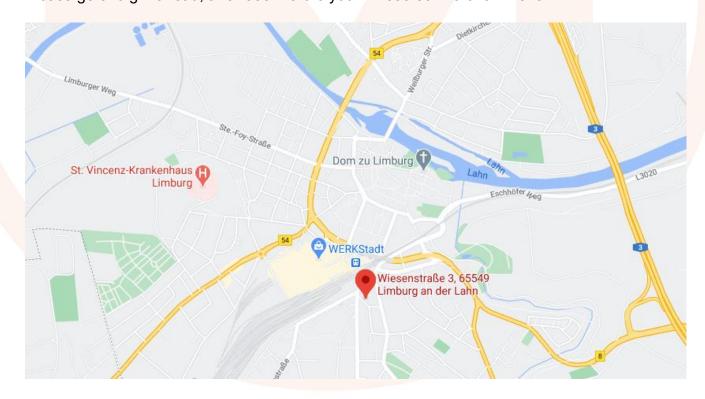

# It couldn't be more central

### By Car

If you arrive by car on the BAB 3, please take the Limburg Süd exit and drive in the direction of Limburg city center. After the petrol station on the right-hand side and before you enter the Schiedetunnel, please turn right and left at the traffic lights. Please go straight ahead, after 500 meters you will see our hotel on the left.